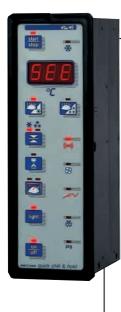

# **EWFC** 1000

## "quick-chill and hold" cold control

#### **TECHNICAL DATA**

Housing: black ABS plastic, self-extinguishing. Dimensions: front 72x215.5 mm (2.84x8.5"), depth 110 mm (4.33"). Mounting: flush panel mount with two mounting studs provided. Connections: Faston connectors 6.3 mm (1/4" male spade). Display: 12.5 mm LED (0.50"). Push buttons: located on front panel. Data storage: non-volatile EEPROM memory. Operating temperature: -5...65 °C (23...149 °F). Storage temperature: -30...75 °C (-22...167 °F). Relay outputs: one (1) SPST relay 15(7)A 250V AC for compressor, one (1) SPDT relay 8(3)A 250V AC for defrost, two (2) SPST relays 8(3)A 250V AC for evaporator fan control and light. Remote alarm output: one (1) output 12 Vdc/50 mA to remote alarm buzzer or relay. Analog inputs: two (2) PTC probes for temperature control and defrost termination, one (1) insert probe for product control. Digital inputs: four (4) digital inputs for door switch, insert probe in "parking", compressor alarm and fan alarm. Resolution: 1 °C (°F). Accuracy: better than 0.5% of full scale. Power supply (depending on model): 12 Vdc ±15%; 12, 24, 110, 220 Vac