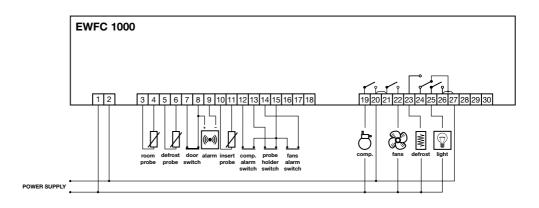

#### **TECHNICAL DATA**

Housing: black ABS plastic, self-extinguishing. Dimensions: front 72x215.5 mm (2.84x8.5"), depth 110 mm (4.33"). Mounting: flush panel mount with two mounting studs provided. Connections: Faston connectors 6.3 mm (1/4" male spade). Display: 12.5 mm LED (0.50"). Push buttons: located on front panel. Data storage: non-volatile EEPROM memory. Operating temperature: -5...65 °C (23...149 °F). Storage temperature: -30...75 °C (-22...167 °F). Relay outputs: one (1) SPST relay 15(7)A 250V AC for compressor, one (1) SPDT relay 8(3)A 250V AC for defrost, two (2) SPST relays 8(3)A 250V AC for evaporator fan control and light. Remote alarm output: one (1) output 12 Vdc/50 mA to remote alarm buzzer or relay. Analog inputs: two (2) PTC probes for temperature control and defrost termination, one (1) insert probe for product control. Digital inputs: four (4) digital inputs for door switch, insert probe in "parking", compressor alarm and fan alarm. Resolution: 1 °C (°F). Accuracy: better than 0.5% of full scale. Power supply (depending on model): 12 Vdc ±15%; 12, 24, 110, 220 Vac

Remote alarm output: one (1) output 12 Vdc/50 mA to remote alarm buzzer or relay.

Analog inputs: two (2) PTC probes for temperature control and defrost termination, one (1) insert probe for product control. Digital inputs: three (3) digital inputs for door switch, compressor alarm and fan alarm.