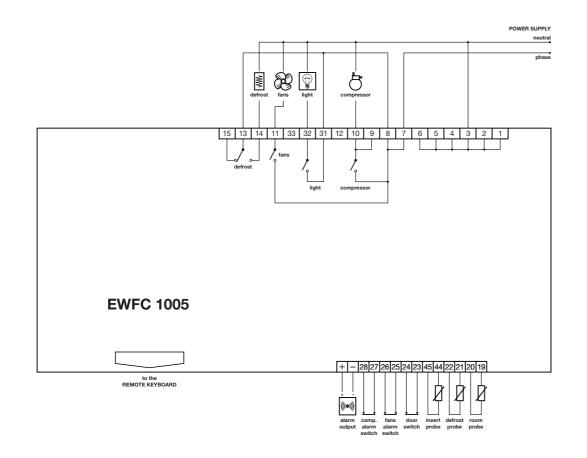

#### **TECHNICAL DATA**

Housing: black ABS plastic, self-extinguishing. Dimensions: front 72x215.5 mm (2.84x8.5"), depth 110 mm (4.33"). Mounting: flush panel mount with two mounting studs provided. Connections: Faston connectors 6.3 mm (1/4" male spade). Display: 12.5 mm LED (0.50"). Push buttons: located on front panel. Data storage: non-volatile EEPROM memory. Operating temperature: -5...65 °C (23...149 °F). Storage temperature: -30...75 °C (-22...167 °F). Relay outputs: one (1) SPST relay 15(7)A 250V AC for compressor, one (1) SPDT relay 8(3)A 250V AC for defrost, two (2) SPST relays 8(3)A 250V AC for evaporator fan control and light. Remote alarm output: one (1) output 12 Vdc/50 mA to remote alarm buzzer or relay. Analog inputs: two (2) PTC probes for temperature control and defrost termination, one (1) insert probe for product control. Digital inputs: four (4) digital inputs for door switch, insert probe in "parking", compressor alarm and fan alarm. Resolution: 1 °C (°F). Accuracy: better than 0.5% of full scale. Power supply (depending on model): 12 Vdc ±15%; 12, 24, 110, 220 Vac

Remote alarm output: one (1) output 12 Vdc/50 mA to remote alarm buzzer or relay.

Analog inputs: two (2) PTC probes for temperature control and defrost termination, one (1) insert probe for product control. Digital inputs: three (3) digital inputs for door switch, compressor alarm and fan alarm.

Resolution: 1 °C (°F).

Accuracy: better than 0.5% of full scale. Power supply (depending on model): 12 Vdc  $\pm$ 15%; 12, 24, 110, 220 Vac  $\pm$ 10%, 50/60 Hz.

fan output

> alarm output